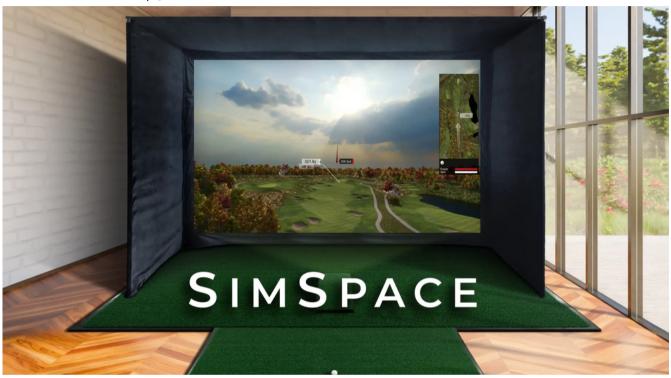

## SIMSPACE PROFESSIONAL GOLF ENCLOSURURES

- 100% Polyester impact screen
- Super strong 2-layer fabric
- HD quality projection surface
- Sound dampening material
- Includes frame
- Walls & ceiling constructed of premium velour fabric

Available in six different sizes, these enclosures are designed to accommodate any room size, even if space is a premium.

|        | METER | FEET |
|--------|-------|------|
| WIDTH  | 2.6   | 8.5  |
| HEIGHT | 2.5   | 8    |
| DEPTH  | 1.5   | 5    |