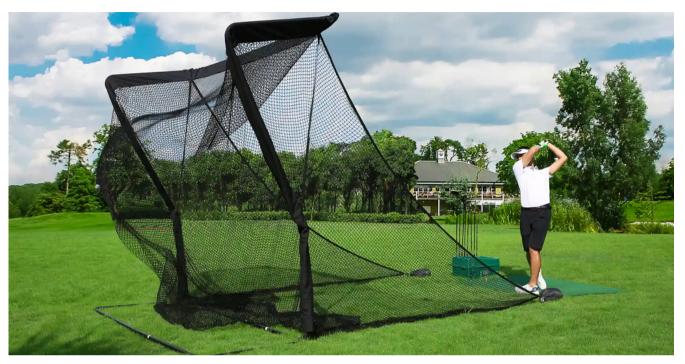

## **DELUXE DRIVING NET**

#### LXW019

The Deluxe Home Golf Driving Net is an excellent addition to your practice setup. With its oversized, robust and easy to assemble construction, this net is perfect for indoor and outdoor use.

Material: high tenacity nylon fabric + thickened steel pipe

• Product Specifications: 2.5m x 2.5m x 0.94m

• Weight: 16.7kg

• Outer Carton dims: 126 x 27 x 25cm