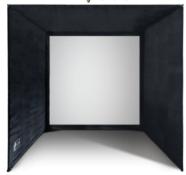

## SIMSPACE PROFESSIONAL GOLF ENCLOSURURES

- 100% Polyester impact screen
- Super strong 2-layer fabric
- HD quality projection surface
- Sound dampening material
- Includes frame
- Walls & ceiling constructed of premium velour fabric

Available in six different sizes, these enclosures are designed to accommodate any room size, even if space is a premium.

|        | METER | FEET |
|--------|-------|------|
| WIDTH  | 2.6   | 8.5  |
| HEIGHT | 2.5   | 8    |
| DEPTH  | 1.5   | 5    |