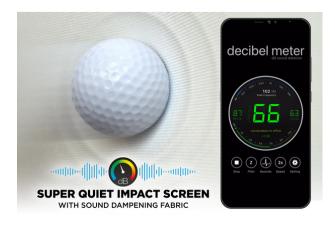

## SIMSPACE PROFESSIONAL GOLF ENCLOSURURES

- 100% Polyester impact screen
- Super strong 2-layer fabric
- HD quality projection surface
- Sound dampening material
- Includes frame
- Walls & ceiling constructed of premium velour fabric