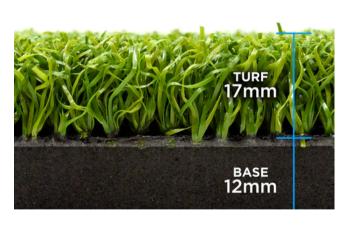

## **Premium Standard Turf Hitting Mat**

#### SIM/008

- Includes 12 x Rubber (3 x 38, 51mm Tees)
- Conventional Tees (2 x 54, 70, 83 mm Tees)
- 1.5m x 1.5m in size
- 12mm base to minimize club impact
- 17mm of high grade nylon turf