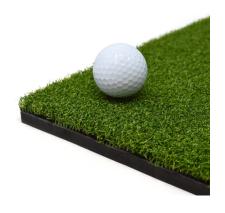

## **PREMIUM ENCLOSURE HITTING MATS**

## **Premium Tee Turf Hitting Mat**

#### SIM/007

- Includes 6 x Conventional Tees (2 x 54, 70, 83mm)
- $1.5 \text{m} \times 1.5 \text{m}$  in size
- 12mm foam base to minimise club impact
- 30mm of high grade nylon turf