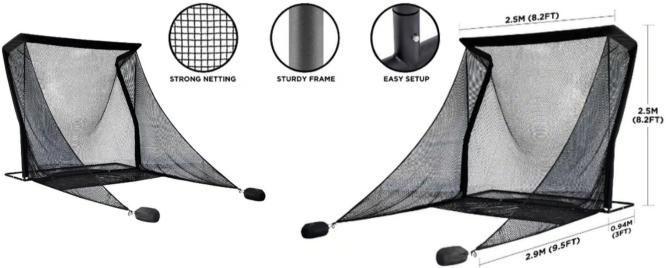

## **DELUXE DRIVING NET**

#### LXW019

The Deluxe Home Golf Driving Net is an excellent addition to your practice setup. With its oversized, robust and easy to assemble construction, this net is perfect for indoor and outdoor use.

Material: high tenacity nylon fabric + thickened steel pipe

• Product Specifications: 2.5m x 2.5m x 0.94m

• Weight: 16.7kg

• Outer Carton dims: 126 x 27 x 25cm