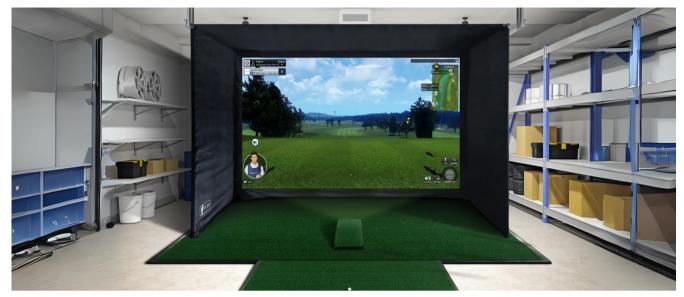

## SIMSPACE PROFESSIONAL GOLF ENCLOSURURES

- 100% Polyester impact screen
- Super strong 2-layer fabric
- HD quality projection surface
- Sound dampening material
- Includes frame
- Walls & ceiling constructed of premium velour fabric

Available in six different sizes, these enclosures are designed to accommodate any room size, even if space is a premium.

|        | METER | FEET |
|--------|-------|------|
| WIDTH  | 2.6   | 8.5  |
| HEIGHT | 2.5   | 8    |
| DEPTH  | 1.5   | 5    |