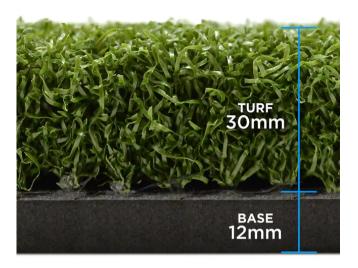

#### SIM/007

- Includes 6 x Conventional Tees (2 x 54, 70, 83mm)
- $1.5 \text{m} \times 1.5 \text{m}$  in size
- 12mm foam base to minimise club impact
- 30mm of high grade nylon turf

#### SIM/008

- Includes 12 x Rubber (3 x 38, 51mm Tees)
- Conventional Tees (2 x 54, 70, 83 mm Tees)
- 1.5m x 1.5m in size
- 12mm base to minimize club impact
- 17mm of high grade nylon turf