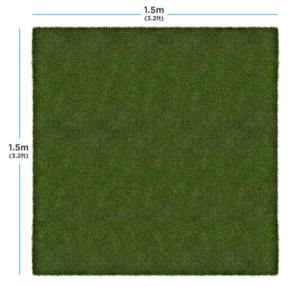

#### SIM/007

- Includes 6 x Conventional Tees (2 x 54, 70, 83mm)
- $1.5 \text{m} \times 1.5 \text{m}$  in size
- 12mm foam base to minimise club impact
- 30mm of high grade nylon turf