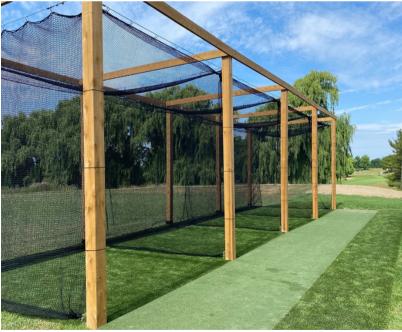

on 5mm foam back Popular for multi use install over concrete

**GTM705** 





## **CUSTOM SIMULATOR BAYS**





Customizing golf simulator bays can create a unique and personalized experience for golfers

Our experts will assist you with your customized Simulator Bay set-up. From prep to equipment installation.

SIMULATION PACKAGE- SIMHDPK



## PROFESSIONAL CAGES

Golf barrier and netting cages come in a variety of shapes and sizes to meet the needs of different golf courses and practice facilities. Some are designed to be permanent fixtures, while others can be easily assembled and disassembled for portability.

Our professional cages can be customized to your specific needs. It can take various forms, depending on the needs and preferences of golf courses and practice facilities.









## FULL SCALE RANG RENOVATIONS





#### **Professional Hitting Cage Kit**

Ideal for high-traffic warm-up or practice areas. It is in use by indoor academies and retailers and outside at golf courses, resorts, and backyards all over Canada.

The finished cage measures 10' x 10' x 10'. Included in the kit are 6 x corner and 2 elbow fittings for the structure plus the full cage enclosure and a replaceable impact/baffle panel.

To keep shipping costs reasonable, you will need to provide the 10' long galvanized #6 gauge (schedule 40) steel poles which can be obtained at most local hardware, plumbing, or fencing stores.

**RDN3239** 







### 10' X 10' IMPACT



**BARRIER NET** 



**IMPACT NET** 



**ARCHARY IMPACT NET** 

## **Netting Services**

#### **SPRING & FALL WRAPS**

Golf net