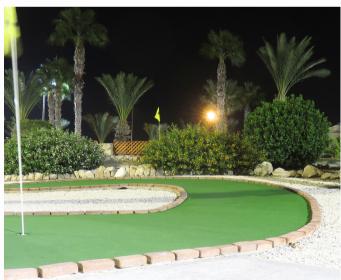

## MINI GOLF RENOVATIONS

Mini golf turf may vary depending on the type of turf and the conditions of your course