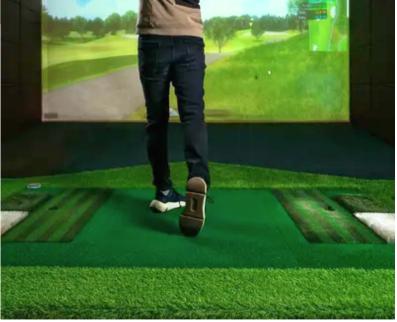

## **MAT SYSTEMS**

Hitting systems provide an upgraded experience over a traditional hitting mat. The hard-wearing nylon stance mats have a soft foam back for comfort and are held in place by the click-together rubber base.

Tee line turf hitting strips also drop into the base and provide the closest experience to hitting off the grass. Hitting strips accept a wooden tee so you can always adjust to the right tee height. Rotate the front of the hitting strip to back to extend life. When they wear out a replacement strip saves hundreds of dollars over the cost of a full hitting mat.

In use at driving ranges across the country, these can be used indoors and outside.