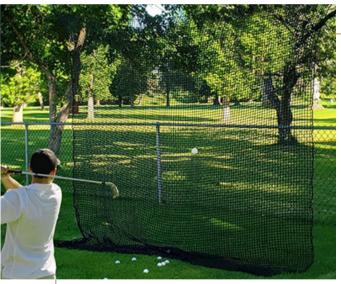

## PROFESSIONAL CAGES

Golf barrier and netting cages come in a variety of shapes and sizes to meet the needs of different golf courses and practice facilities. Some are designed to be permanent fixtures, while others can be easily assembled and disassembled for portability.

Our professional cages can be customized to your specific needs. It can take various forms, depending on the needs and preferences of golf courses and practice facilities.