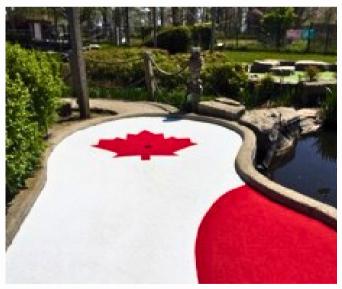

## MINI GOLF RENOVATIONS

Mini golf turf may vary depending on the type of turf and the conditions of your course