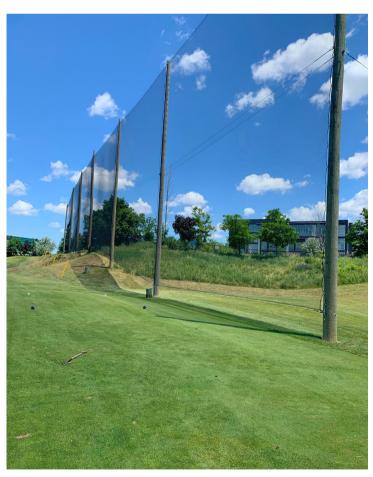

## PROFESSIONAL CAGES

Golf barrier and netting cages come in a variety of shapes and sizes to meet the needs of different golf courses and practice facilities. Some are designed to be permanent fixtures, while others can be easily assembled and disassembled for portability.

Our professional cages can be customized to your specific needs. It can take various forms, depending on the needs and preferences of golf courses and practice facilities.