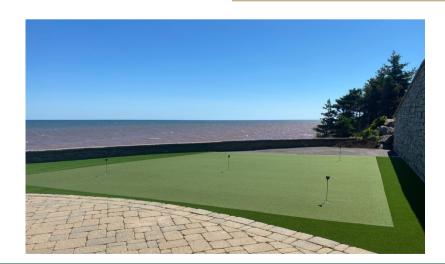

# INDOOR/OUTDOOR PUTTING TURF

## Premium Indoor/Outdoor Putting Turf

3/8" Pile height with a 48oz density. Premium putting turf of choice. Smoother ball roll and better control

GTMPL936