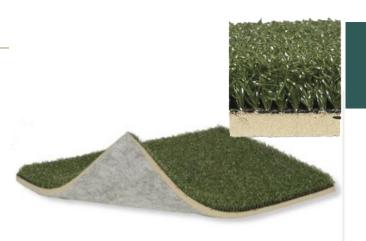

#### Premium Hitting Mats

The hitting surface is a dense 1/2" pile nylon top with 3/8" density foam. Tee holes are cut in each side and they come with one rubber tee.

#### **GTMSTD5X5**

• ½" nylon hitting surface, 3/8" high density foam