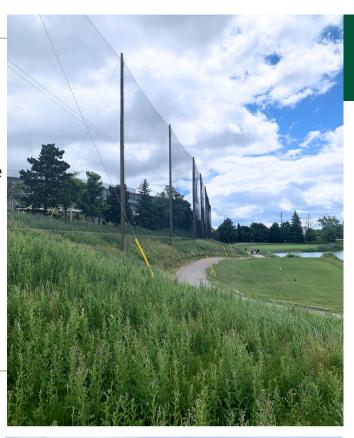

## PROFESSIONAL CAGES

Golf barrier and netting cages come in a variety of shapes and sizes to meet the needs of different golf courses and practice facilities. Some are designed to be permanent fixtures, while others can be easily assembled and disassembled for portability.

Our professional cages can be customized to your specific needs. It can take various forms, depending on the needs and preferences of golf courses and practice facilities.

## FULL SCALE RANG RENOVATIONS