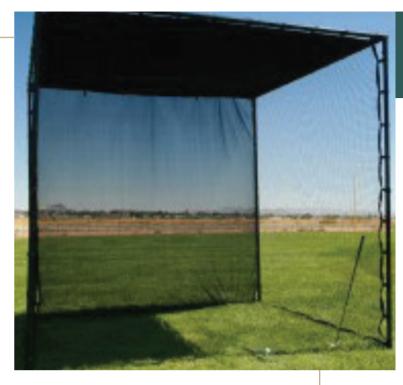

## PROFESSIONAL CAGES

Golf barrier and netting cages come in a variety of shapes and sizes to meet the needs of different golf courses and practice facilities. Some are designed to be permanent fixtures, while others can be easily assembled and disassembled for portability.

Our professional cages can be customized to your specific needs. It can take various forms, depending on the needs and preferences of golf courses and practice facilities.