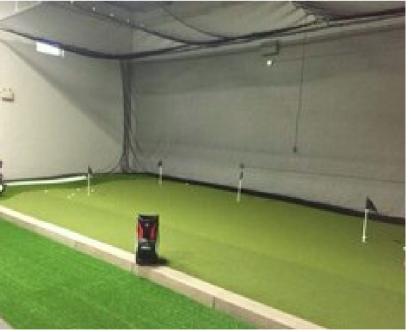

# INDOOR/OUTDOOR PUTTING TURF

## Premium Indoor/Outdoor Putting Turf

3/8" Pile height with a 48oz density. Premium putting turf of choice. Smoother ball roll and better control

GTMPL936

## Indoor/Outdoor Nylon Putting Turf

9/16" pile height on 5mm foam back Popular for multi use install over concrete

**GTM705** 