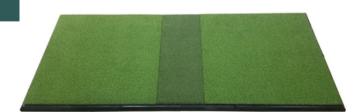

### Tee Line Hitting Strip

Features our popular tee line turf backed by a heavy rubber base for stability. Tee line turf is easy on player's joints and provides the most realistic hitting experience

## 12"x 47" (fits GSH Original NAGIC System) • 1090792

12" x 46" (fits Tartan & Fiberbuilt Systems)

• 1090797

17.5" x 47"
(fits GSH Center Strike System)
• 1090805

Special Order 24" x 47"
(fits Vers.1 GSH Center Strike System)