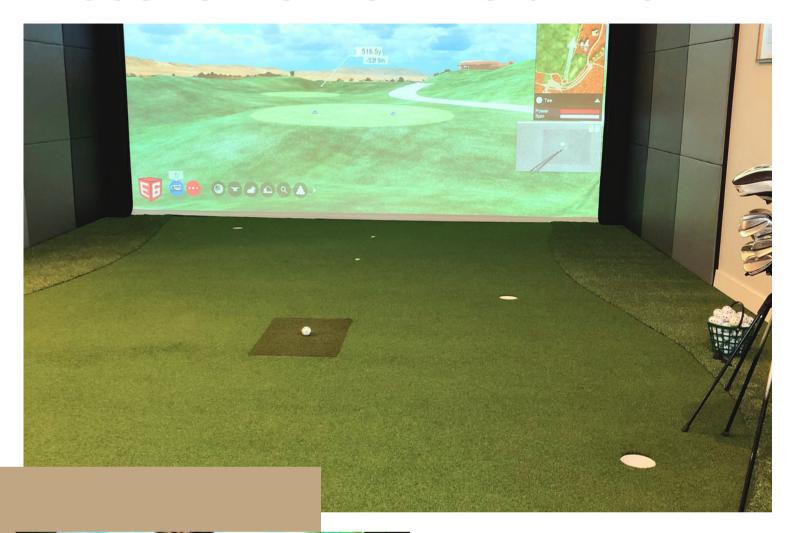

## **CUSTOM SIMULATOR BAYS**

Customizing golf simulator bays can create a unique and personalized experience for golfers

Our experts will assist you with your customized Simulator Bay set-up. From prep to equipment installation.

SIMULATION PACKAGE- SIMHDPK