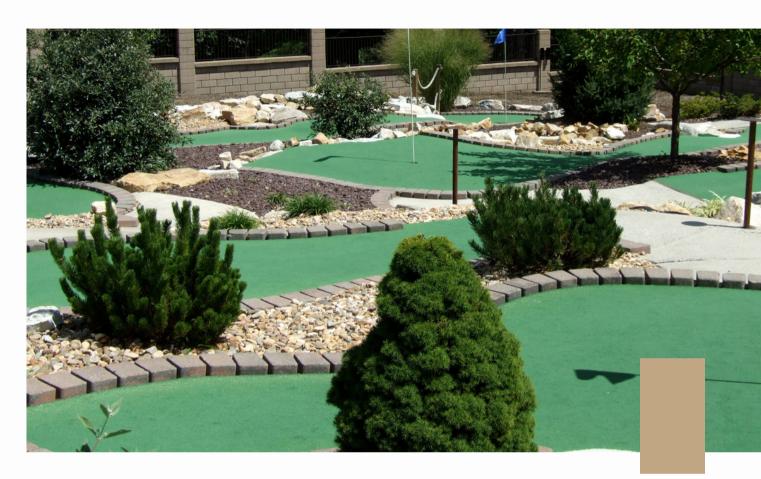

## MINI GOLF RENOVATIONS

Mini golf turf may vary depending on the type of turf and the conditions of your course