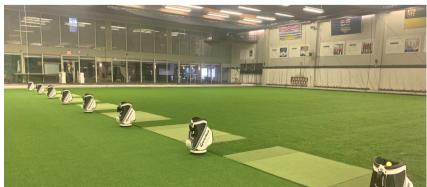

## **MAT SYSTEMS**

Hitting systems provide an upgraded experience over a traditional hitting mat. The hard-wearing nylon stance mats have a soft foam back for comfort and are held in place by the click-together rubber base.

Tee line turf hitting strips also drop into the base and provide the closest experience to hitting off the grass. Hitting strips accept a wooden tee so you can always adjust to the right tee height. Rotate the front of the hitting strip to back to extend life. When they wear out a replacement strip saves hundreds of dollars over the cost of a full hitting mat.