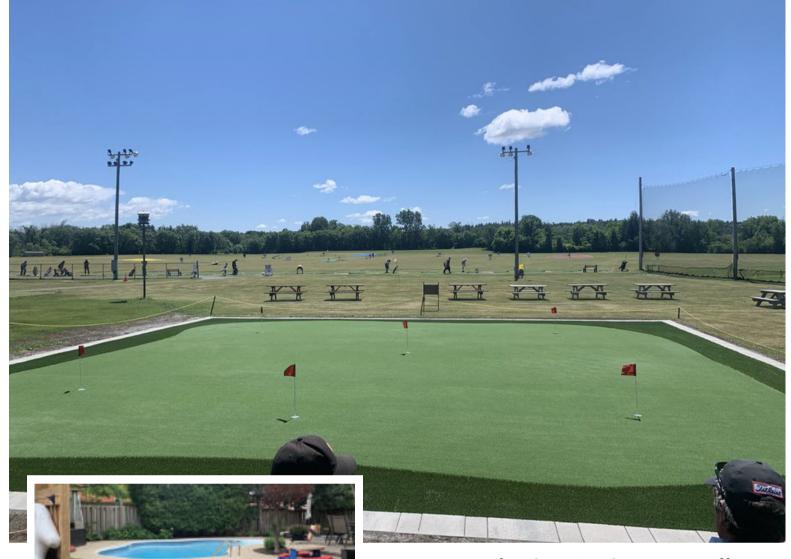

Our turf and netting department offers a variety of services including supply, delivery, installation, maintenance, and repair.

We have a team of professionals available 12 months a year to keep your golf courses and practice areas in mint condition.







## **MAT SYSTEMS**

Hitting systems provide an upgraded experience over a traditional hitting mat. The hard-wearing nylon stance mats have a soft foam back for comfort and are held in place by the click-together rubber base.

Tee line turf hitting strips also drop into the base and provide the closest experience to hitting off the grass. Hitting strips accept a wooden tee so you can always adjust to the right tee height. Rotate the front of the hitting strip to back to extend life. When they wear out a replacement strip saves hundred