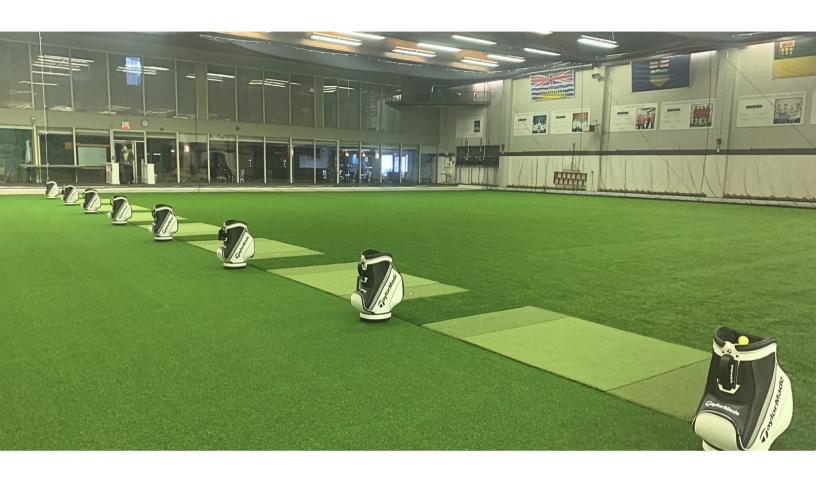

## INDOOR WINTER ACADEMIES

Indoor golf academies offer a great opportunity to learn and practice golf skills year-round, regardless of weather conditions.

SIMULATION PACKAGE-SIMHDPK