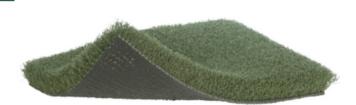

#### Premium Hitting Mats

The hitting surface is a dense 1/2" pile nylon top with 3/8" density foam. Tee holes are cut in each side and they come with one rubber tee.

#### **GTMSTD5X5**

• ½" nylon hitting surface, 3/8" high density foam