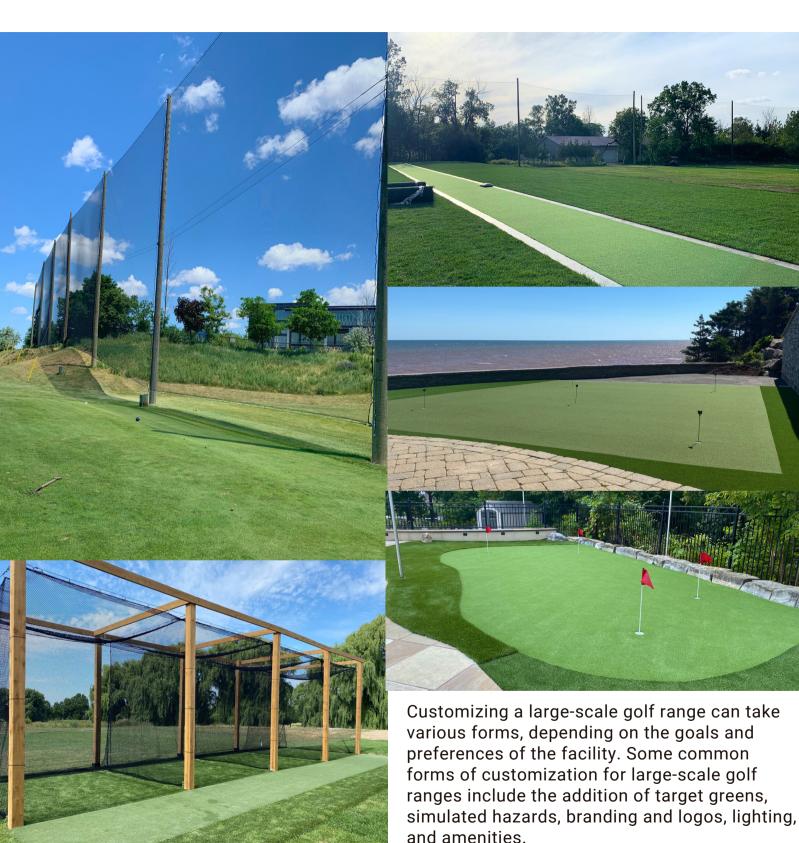

se install over concrete

**GTM705** 





## **CUSTOM SIMULATOR BAYS**





Customizing golf simulator bays can create a unique and personalized experience for golfers

Our experts will assist you with your customized Simulator Bay set-up. From prep to equipment installation.

SIMULATION PACKAGE- SIMHDPK



## PROFESSIONAL CAGES

Golf barrier and netting cages come in a variety of shapes and sizes to meet the needs of different golf courses and practice facilities. Some are designed to be permanent fixtures, while others can be easily assembled and disassembled for portability.

Our professional cages can be customized to your specific needs. It can take various forms, depending on the needs and preferences of golf courses and practice facilities.









## FULL SCALE RANG RENOVATIONS





#### **Professional Hitting Cage Kit**

Ideal for high-traffic warm-up or practice areas. It is in use by indoor academies and retailers and outside at golf courses, resorts, and backyards all over Canada.

The finished cage measures 10' x 10' x 10'. Included in the kit are 6 x corner and 2 elbow fittings for the structure plus the full cage enclosure and a replaceable impact/baffle panel.

To keep shipping costs reasonable, you will need to provide the 10' long galvanized #6 gauge (schedule 40) steel poles which can be obtained at most local hardware, plumbing, or fencing stores.

**RDN3239** 







### 10' X 10' IMPACT



**BARRIER NET** 



**IMPACT NET** 



**ARCHARY IMPACT NET** 

## **Netting Services**

#### **SPRING & FALL WRAPS**

Golf net wrapping services for spring and fa