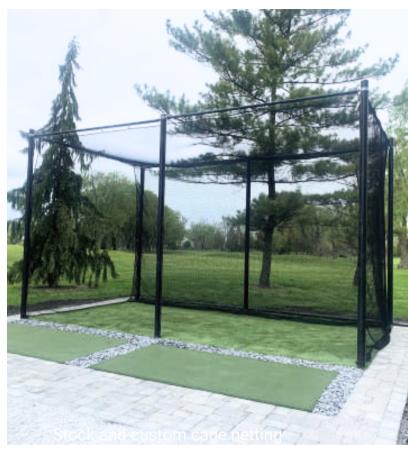

## PROFESSIONAL CAGES

Golf barrier and netting cages come in a variety of shapes and sizes to meet the needs of different golf courses and practice facilities. Some are designed to be permanent fixtures, while others can be easily assembled and disassembled for portability.

Our professional cages can be customized to your specific needs. It can take various forms, depending on the needs and preferences of golf courses and practice facilities.