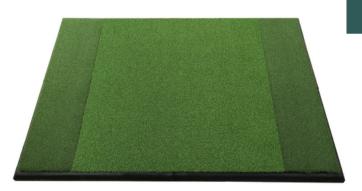

#### **GSH/NAGIC Systems 47 1/4" Square**

• 1090782

#### Tartan Systems 45.75" x 45.75"

• 1090801

#### Fiberbuilt Systems 46.5" x 46.5"

• 1090805